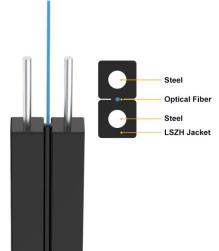

## (Product Description)

- 1. Connector type: SC/ APC/LC
- 2. Number of cores: single core
- 3. Mating times: more than 1000 times
- 4. Insertion loss: Less than 0.2 DV
- 5. Return loss: less than 50
- 6. Bending angle: more than 100 degrees
- 7. Product material: PVC / LSZH phosphating steel wire