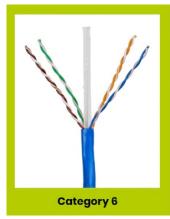

#### CAT6

TIA's CAT6 standard sets the bar for CAT6 cables and connectivity. The data transmission must perform above the TIA limit for up to 250MHz. The cable can extend up to 100 meters and transfer data at a maximum data rate of 1Gbps (1000-BASE-T).

### CAT 5E & CAT 6

### **FEATURES**

- Comply with Cat 6 specifications
- ✤ 4-pair unshielded twisted pair (UTP) cable / (STP) cable
- Pairs are braided in aluminum foil with drain wire
- 23 AWG solid copper conductor for superior conductivity
- FR PVC Jacket
- Verified compliant with EIA/TIA standards by ETL
- Packaged in an easy-to-pull box for easier installation