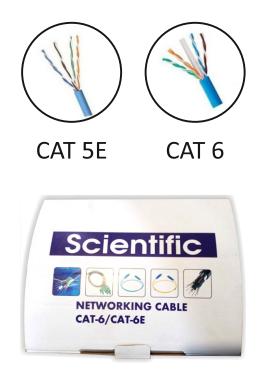

#### 5. LAN Cables

- ➤ CAT 5E
- **> CAT 6**

# 5. LAN Cable

#### CAT 5E

CAT5e offers significantly improved performance over the old CAT5e standard, including up to 10 times faster speeds and a significantly greater ability to traverse distances without being impacted by crosstalk. CAT5e cables are typically 24-gauge twisted pair wires, which can support Gigabit networks at segment distances up to 100 m.

#### CAT6

TIA's CAT6 standard sets the bar for CAT6 cables and connectivity. The data transmission must perform above the TIA limit for up to 250MHz. The cable can extend up to 100 meters and transfer data at a maximum data rate of 1Gbps (1000-BASE-T).

### CAT 5E & CAT 6