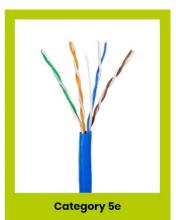

#### CAT 5E

CAT5e offers significantly improved performance over the old CAT5e standard, including up to 10 times faster speeds and a significantly greater ability to traverse distances without being impacted by crosstalk. CAT5e cables are typically 24-gauge twisted pair wires, which can support Gigabit networks at segment distances up to 100 m.

### CAT 5E & CAT 6