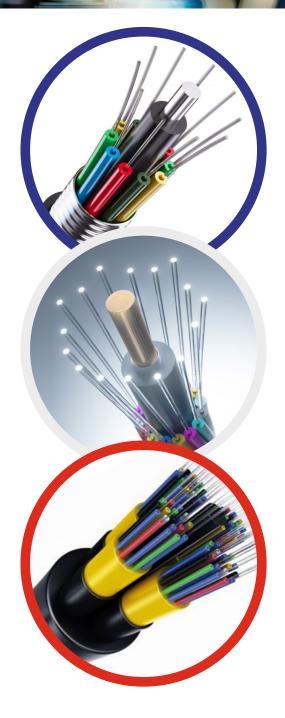

#### **1. Optical Fiber Cable**

- ► Single Tube: 2F to 12F
- Multitube Armoured: 2F to 288F
- Multitube Unarmoured: 12F to 48F

#### 4. FTTH

- Single Fiber
- Dual Fiber
- Figure 8