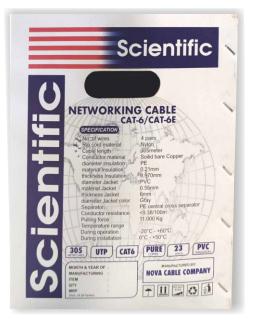

### CAT 5E & CAT 6

### **FEATURES**

- Comply with Cat 6 specifications
- ✤ 4-pair unshielded twisted pair (UTP) cable / (STP) cable
- Pairs are braided in aluminum foil with drain wire
- 23 AWG solid copper conductor for superior conductivity
- FR PVC Jacket
- Verified compliant with EIA/TIA standards by ETL
- Packaged in an easy-to-pull box for easier installation