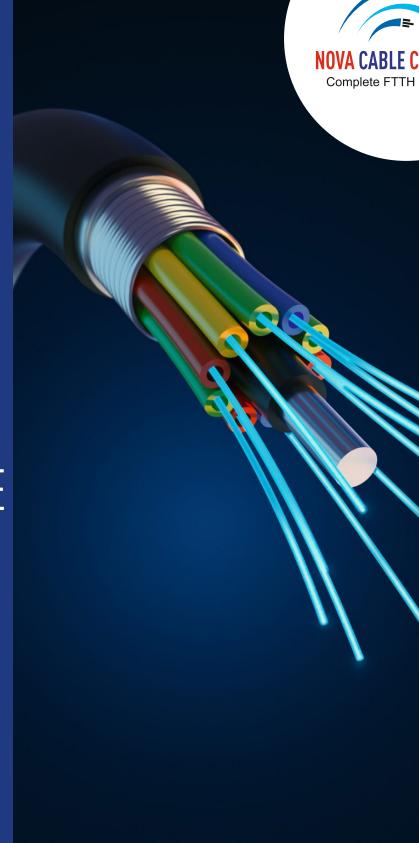

## 1. Optical Fiber Cable

- > Single Tube: 2F to 12F
- Multitube Armoured: 2F to 288F
- Multitube Unarmoured: 12F to 48F
- 2. Simplex Cable: 2mm & 3mm
- 3. Duplex Cable
  - ➤ Single and Multimode Both
- 4. FTTH
- **➤ Single Fiber**
- Dual Fiber
- Figure 8
- 5. LAN Cables
  - **≻ CAT 6**
  - > CAT 6E
- 6. CPRI Cables
- 7. Coaxial Cables
  - > RG 6
  - > RG 11

# FTTH ALL TYPES OF CUSTOMIZABLE FIBER CABLE AVAILABLE

Ftth cable (Fiber to the home) drop cable, the outer skin is generally black and white, the diameter is relatively small, and the flexibility is good; the cross section is 8-shaped, the reinforcing member is located at the center of the two circles, and the metal or non-metal structure can be used, and the optical fiber is located at the geometric center of the 8-shaped shape. The fiber inside the cable is mostly G.657A2 small bending radius fiber, which can be laid at a bending radius of 20mm. It is suitable for entering the house by pipe or distribution openly. The unique 8-shaped structure of the drop cable can realize the field end in the shortest time.