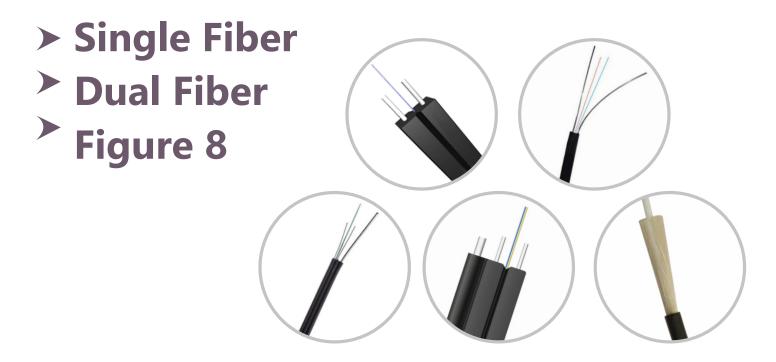

## 1. Optical Fiber Cable

- > Single Tube: 2F to 12F
- Multitube Armoured: 2F to 288F
- Multitube Unarmoured: 12F to 48F
- 2. Simplex Cable: 2mm & 3mm
- 3. Duplex Cable
  - ➤ Single and Multimode Both
- 4. FTTH
- **➤ Single Fiber**
- Dual Fiber
- Figure 8
- 5. LAN Cables
  - **≻ CAT 6**
  - > CAT 6E
- 6. CPRI Cables
- 7. Coaxial Cables
  - > RG 6
  - > RG 11

# FTTH ALL TYPES OF CUSTOMIZABLE FIBER CABLE AVAILABLE

Ftth cable (Fiber to the home) drop cable, the outer skin is generally black and white, the diameter is relatively small, and the flexibility is good; the cross section is 8-shaped, the reinforcing member is located at the center of the two circles, and the metal or non-metal structure can be used, and the optical fiber is located at the geometric center of the 8-shaped shape. The fiber inside the cable is mostly G.657A2 small bending radius fiber, which can be laid at a bending radius of 20mm. It is suitable for entering the house by pipe or distribution openly. The unique 8-shaped structure of the drop cable can realize the field end in the shortest time.